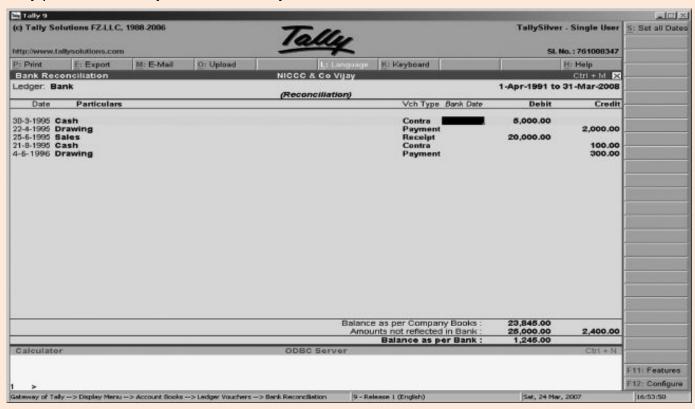

#### **THREE STEPS**

- 1. Removing common entries.
- 2. Converting extra entries into "Optional" voucher.
- 3. Entering missed entries in our Tally.

#### The Steps to Reconcile:

- Select the Bank Book.
- Open the date wise transactions.
- Press 'F5: Reconcile' and go to edit mode.
- Enter the bank transactions dates under 'Bank Date' column. (Edit Mode)
- Accept.
- Again press F5 (Reconcile).
- You can notice the transactions that are not entered in the Bank's Pass Book; i.e. the amount not reflected in the Pass Book.
- Find out the vouchers appearing in our Book and not appearing in Pass Book.
- Convert those entries into 'Optional Vouchers' in our book. (i.e. in Tally)
- Find out the transactions from the Bank's Pass Book, which are not entered in our Cash Book.
- Post the missed vouchers in our book.
- Now the balances of Cash Book and Pass Book will tally.